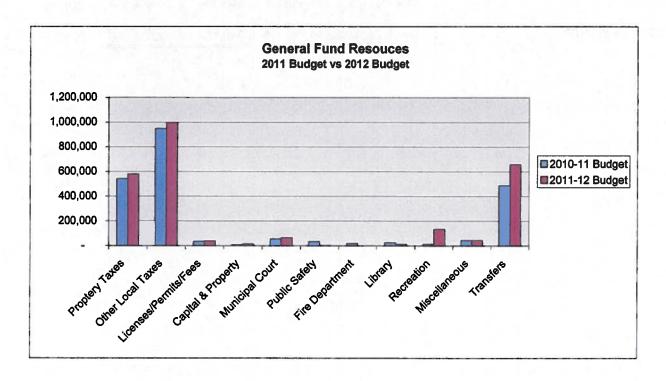

### **GENERAL FUND**

The General Fund is used to account for all revenues and expenditures applicable to the general operations of the City government except those required to be accounted for in another fund. General Fund revenues are derived primarily from the sales tax, property taxes, fees, and fines.