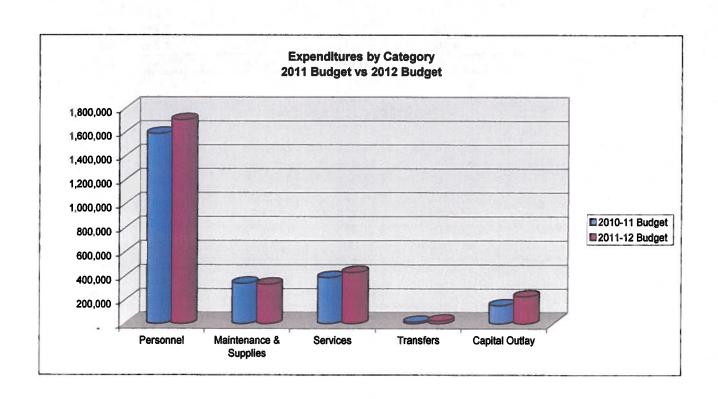

%      |
| Swimming Pool          |    | 44,365            |     | 28,367            |      | 26,735              |     | 27,662              | -2.48%      |
| Golf Course            |    | 91                |     | 100               |      | 79                  |     | 120,000             | 119899.71%  |
| Library                |    | 210,938           |     | 216,198           |      | 211,379             |     | 217,307             | 0.51%       |
| Public Works           |    | 400,102           |     | 541,635           |      | 486,714             |     | 518,352             | -4.30%      |
| Total Expenditures     | \$ | 2,223,708         | \$  | 2,469,896         | \$   | 2,324,536           | \$  | 2,704,748           | 9.51%       |

### **GENERAL FUND EXPENDITURES SUMMARY**





Fund:

**Department:** Administration

**Account:** 01-10

General

Program Description:

The City Manager is the chief executive officer for the City of Columbus, and is appointed by the Mayor and City Council. The administration staff also includes the Finance Director/City Secretary and Assistant City Secretary. The staff is responsible for administering the policies of City Council. The staff also coordinates, directs, and reviews the activities of all departments within the City of Columbus.

Fund: **Department:** Account: General Administration 01-10 2009-10 2010-11 2010-11 2011-2012 Classification Actual **Budget Estimate Budget** Var % ~FUNCTION AND CLASSIFICATION SUMMARY~ Personnel \$ 226,166 260,028 \$ 233,293 239,764 -7.79% Maintenance & Supplies 29,635 18,800 18,991 18,800 0.