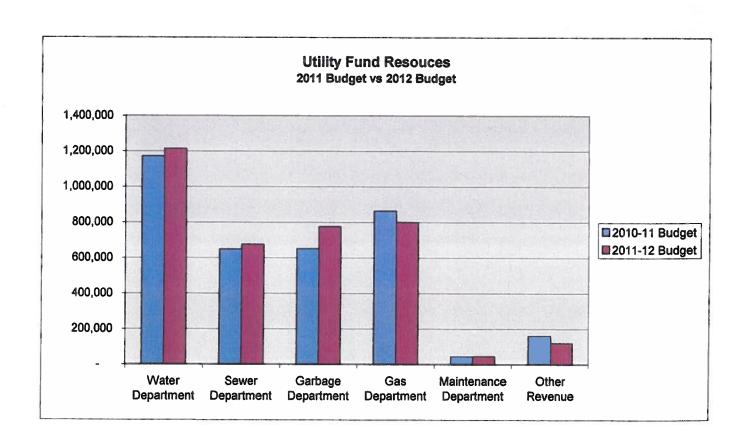

| 100               | 4,962               | 500                 | 400.00%  |
| 05-7250 Overage/Shortage           | (49)              | -                 | (18)                | -                   | N/A      |
| 05-7100 Intergovernmental (CCIDC)  | 183,500           | 90,000            | 90,000              | 90,000              | 0.00%    |
| 05-7175 Transfer from Debt Service | 52,726            | 27,300            | 27,300              |                     | -100.00% |
| Subtotal                           | 291,073           | 144,460           | 159,144             | 118,760             | -17.79%  |
| TOTAL REVENUES                     | \$3,304,277       | \$ 3,519,057      | \$ 3,210,352        | \$ 3,623,660        |          |

#### **UTILITY FUND REVENUE SUMMARY**





#### UTILITY FUND REVENUE SUMMARY



|                    | Actual 2006-07 | Actual 2007-08 | Actual 2008-09 | Actual 2009-10 | Estimated 2010-11 | Budgeted<br>2011-12 |
|--------------------|----------------|----------------|----------------|----------------|-------------------|---------------------|
| Water Department   | 507,916        | 652,811        | 807,929        | 770,264        | 920,950           | 1,212,550           |
| Sewer Department   | 472,563        | 505,132        | 618,393        | 634,214        | 635,850           | 674,755             |
| Garbage Department | 637,545        | 589,443        | 637,383        | 622,420        | 674,725           | 774,600             |
| Gas Department     | 852,237        | 918,425        | 739,790        | 942,929        | 777,1