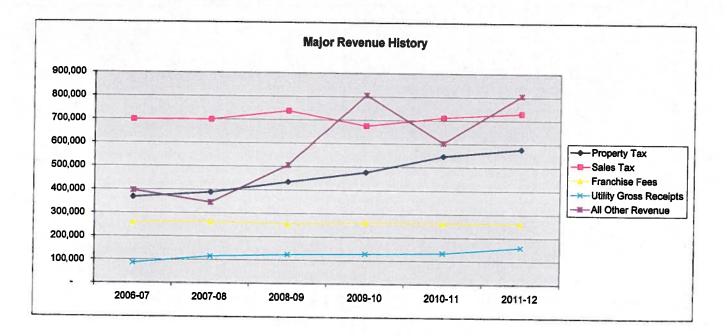

### **GENERAL FUND**

The General Fund is used to account for all revenues and expenditures applicable to the general operations of the City government except those required to be accounted for in another fund. General Fund revenues are derived primarily from the sales tax, property taxes, fees, and fines.