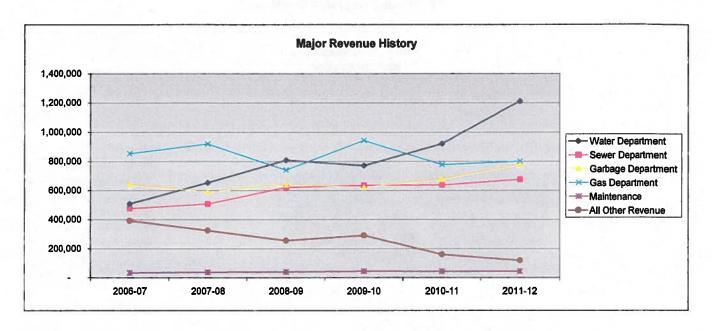

2               | 500                 | 400.00%  |
| 05-7250 Overage/Shortage           | (49)              | -                 | (18)                | -                   | N/A      |
| 05-7100 Intergovernmental (CCIDC)  | 183,500           | 90,000            | 90,000              | 90,000              | 0.00%    |
| 05-7175 Transfer from Debt Service | 52,726            | 27,300            | 27,300              |                     | -100.00% |
| Subtotal                           | 291,073           | 144,460           | 159,144             | 118,760             | -17.79%  |
| TOTAL REVENUES                     | \$3,304,277       | \$ 3,519,057      | \$ 3,210,352        | \$ 3,623,660        |          |

#### **UTILITY FUND REVENUE SUMMARY**





#### UTILITY FUND REVENUE SUMMARY



|                    | Actual 2006-07 | Actual 2007-08 | Actual 2008-09 | Actual 2009-10 | Estimated 2010-11 | Budgeted<br>2011-12 |
|--------------------|----------------|----------------|----------------|----------------|-------------------|---------------------|
| Water Department   | 507,916        | 652,811        | 807,929        | 770,264        | 920,950           | 1,212,550           |
| Sewer Department   | 472,563        | 505,132        | 618,393        | 634,214        | 635,850           | 674,755             |
| Garbage Department | 637,545        | 589,443        | 637,383        | 622,420        | 674,725           | 774,600             |
| Gas Department     | 852,237        | 918,425        | 739,790        | 942,929        | 777,113           | 799,500             |