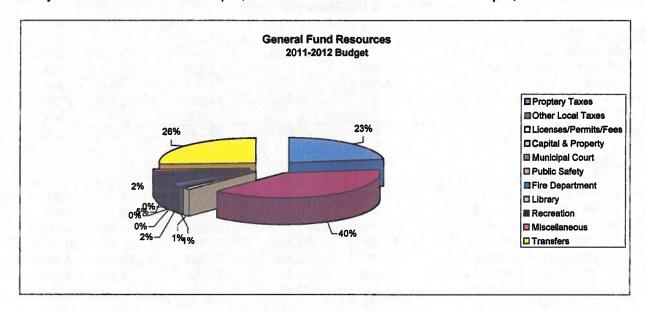

### **GENERAL FUND**

The General Fund is used to account for all revenues and expenditures applicable to the general operations of the City government except those required to be accounted for in another fund. General Fund revenues are derived primarily from the sales tax, property taxes, fees, and fines.