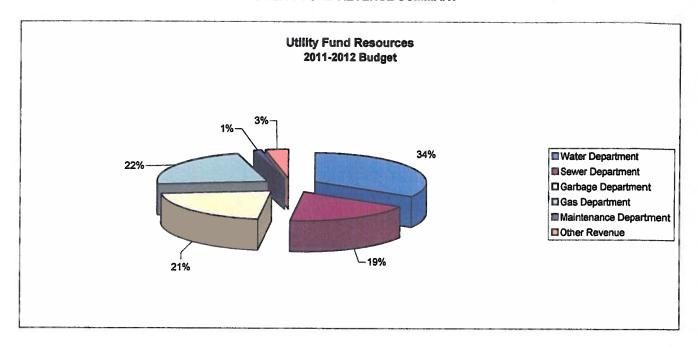

| 100               | 4,962               | 500                 | 400.00%  |
| 05-7250 Overage/Shortage           | (49)              | -                 | (18)                | -                   | N/A      |
| 05-7100 Intergovernmental (CCIDC)  | 183,500           | 90,000            | 90,000              | 90,000              | 0.00%    |
| 05-7175 Transfer from Debt Service | 52,726            | 27,300            | 27,300              |                     | -100.00% |
| Subtotal                           | 291,073           | 144,460           | 159,144             | 118,760             | -17.79%  |
| TOTAL REVENUES                     | \$3,304,277       | \$ 3,519,057      | \$ 3,210,352        | \$ 3,623,660        |          |

#### **UTILITY FUND REVENUE SUMMARY**





#### UTILITY FUND REVENUE SUMMARY



|                    | Actual 2006-07 | Actual 2007-08 | Actual 2008-09 | Actual 2009-10 | Estimated 2010-11 | Budgeted<br>2011-12 |
|--------------------|----------------|----------------|----------------|----------------|-------------------|---------------------|
| Water Department   | 507,916        | 652,811        | 807,929        | 770,264        | 920,950           | 1,212,550           |
| Sewer Department   | 472,563        | 505,132        | 618,393        | 634,214        | 635,850           | 674,755             |
| Garbage Department | 637,545        | 589,443        | 637,383        | 622,420        | 674,725           | 774,600             |
| Gas Department     | 852,237        | 918,425        | 739,790        | 942,929        | 777