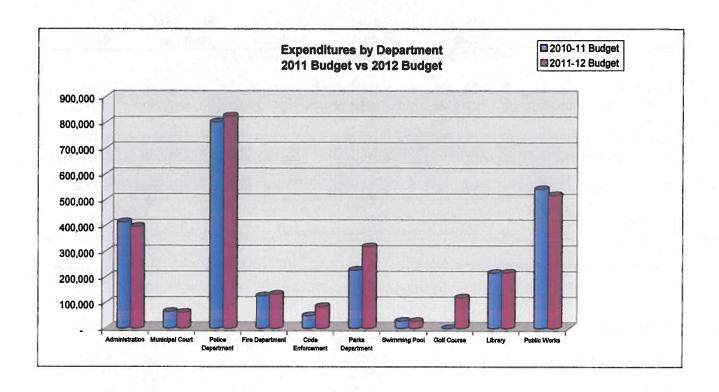

### **GENERAL FUND**

The General Fund is used to account for all revenues and expenditures applicable to the general operations of the City government except those required to be accounted for in another fund. General Fund revenues are derived primarily from the sales tax, property taxes, fees, and fines.